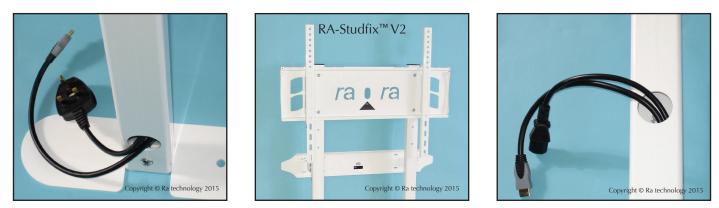

## **Catechnology**<sup>™</sup>

RA-Studfix<sup>™</sup>V2

Partition Wall to Floor Mounting System for Large Flat Screens and Touch Screens

This complete mounting system is designed for installations when the mounting wall is of Wooden Stud Partition construction which cannot support the weight of the screen itself. The kit comprises of a Wall Plate to fix onto the wall surface through to the existing Wooden Studs inside the wall, a Floor Mounting Plate, two Upright Supporting Legs and a Universal Fitting VESA Mount Plate for ANY size screen with VESA mounting up to and including 800x600. Once installed, the system creates a safe, strong and rigid mounting frame for flat screens up to a recommended maximum weight of 80kg. The system directs the weight of the screen directly to the floor and has built in adjustment to clear any Wall Surface Mounted Network Trunking or Dado Rails. The screen can also be set at a selection of height positions and the Upright Supporting Legs have cable entry and exit apertures on the rear face to allow all connection cables to be routed through the centre to and from the screen to ensure a neat and tidy installation. A full installation bolt and screw kit is included and full installation instructions.