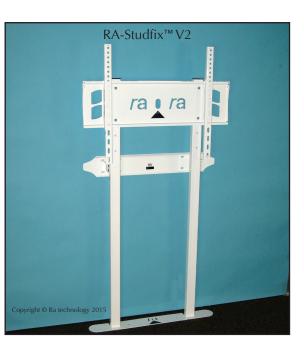

## **Catechnology**<sup>™</sup>

RA-Studfix<sup>™</sup>V2

Partition Wall to Floor Mounting System for Large Flat Screens and Touch Screens

This complete mounting system is designed for installations when the mounting wall is of Wooden Stud Partition construction which cannot support the weight of the screen itself. The kit comprises of a Wall Plate to fix onto the wall surface through to the existing Wooden Studs inside the wall, a Floor Mounting Plate, two Upright Supporting Legs and a Universal Fitting VESA Mount Plate for ANY size screen with VESA mounting up to and including 800x600. Once installed, the system creates a safe, strong and rigid mounting frame for flat screens up to a recommended maximum weight of 80kg. The system directs the weight of the screen directly to the floor and has built in adjustment to clear any Wall Surface Mounted Network Trunking or Dado Rails. The screen can also be set at a selection of height positions and the Upright Supporting Legs have cable entry and exit apertures on the rear face to allow all connection cables to be routed through the centre to and from the screen to ensure a neat and tidy installation. A full installation bolt and screw kit is included and full installation instructions.