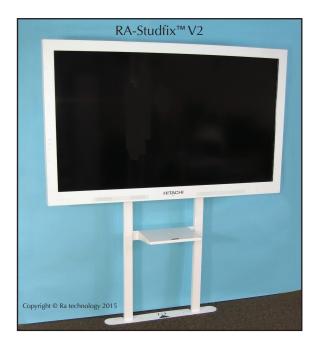

## **Catechnology**<sup>™</sup>

RA-Studfix<sup>™</sup>V2

Partition Wall to Floor Mounting System for Large Flat Screens and Touch Screens

This complete mounting system is designed for installations when the mounting wall is of Wooden Stud Partition construction which cannot support the weight of the screen itself. The kit comprises of a Wall Plate to fix onto the wall surface through to the existing Wooden Studs inside the wall, a Floor Mounting Plate, two Upright Supporting Legs and a Universal Fitting VESA Mount Plate for ANY size screen with VESA mounting up to and including 800x600. Once installed, the system creates a safe, strong and rigid mounting frame for flat screens up to a recommended maximum weight of 80kg. The system directs the weight of the screen directly to the floor and has built in adjustment to clear any Wall Surface Mounted Network Trunking or Dado Rails. The screen can also be set at a selection of height positions and the Upright Supporting Legs have cable entry and exit apertures on the rear face to allow all connection cables to be routed through the centre to and from the screen to ensure a neat and tidy installation. A full installation bolt and screw kit is included and full installation instructions.

Optional Extra Cost Media Shelves are also available for fitment under the screen as shown in the images below.

FOR FURTHER DETAILS ON ALL OUR INNOVATIVE AUDIO VISUAL PRODUCTS PLEASE VISIT OUR WEBSITE www.ratechnology.co.uk